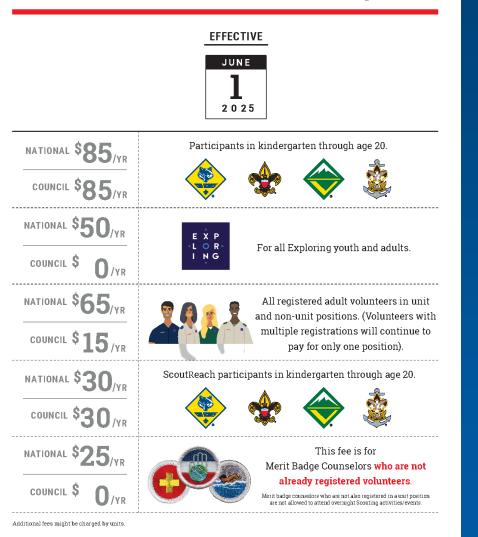

### 2025-2026 Annual Membership Fees

Begins June 1, 2025 for new youth

**Begins June 1, 2025 for renewals** 

Youth Fee increased from \$30 to \$85

No other fees change

100% of the National Fee goes to the National Office

### **2026 Season Program Pass**

Season Pass will be given to all HOVC Youth Cub Scouts and ScoutsBSA

Included in new Program Fee of \$85 beginning June 1, 2025